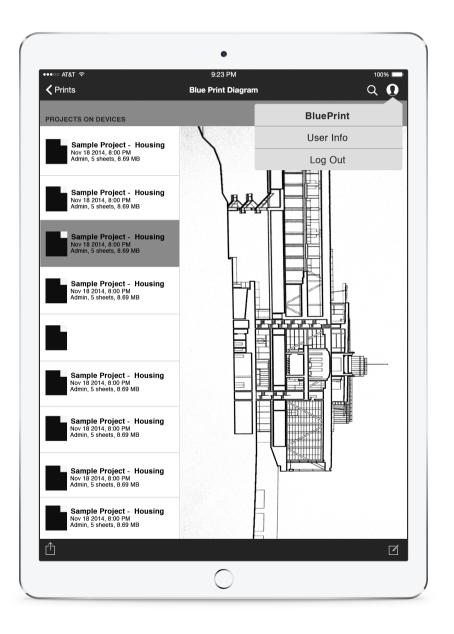

#### **HOW TO USE**

1

Login into BluePrint App 2

Download your blue prints

3

View your projects

4

Add notes and changes

5

Send messages and share your project