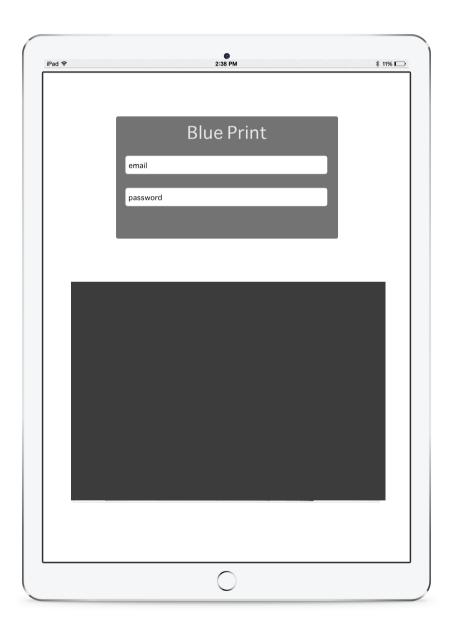

#### **HOW TO USE**

1

Login into BluePrint App 2

Download your blue prints

3

View your projects

4

Add notes and changes