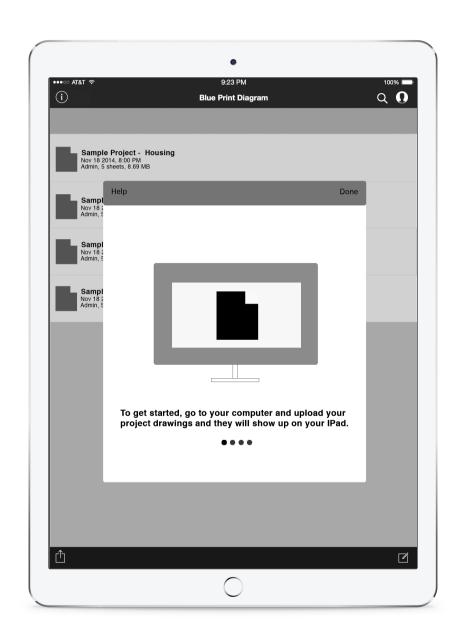

#### **HOW TO USE**

1

Login into BluePrint App 2

Download your blue prints

3

View your projects

4

Add notes and changes