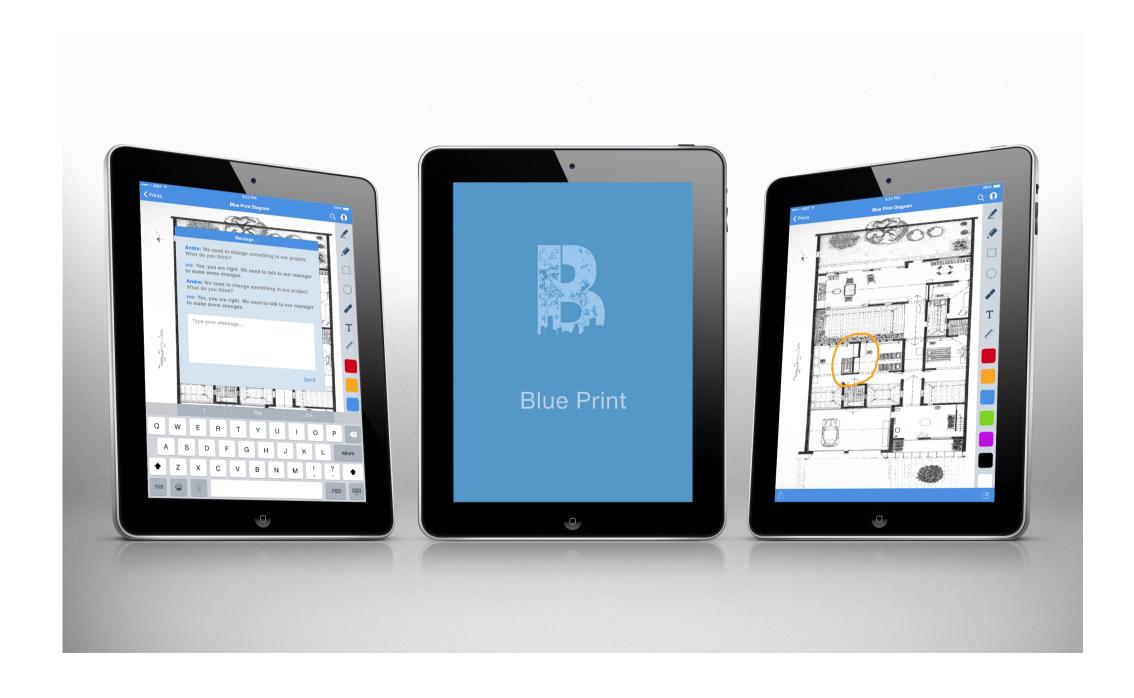

### **BLUEPRINT**

This is the business to business application for architecting and construction companies. The users will be able to upload their own blue prints into this app and make some changes in for their projects in the app. Also, all users can share their work with their coworkers and with business partners.

#### SOLUTION

The solution for this problem is the Blue Print App, which the user can install on iPad and they can download their blue prints in this app and make some changes in their digital blue print. Also, they can share their projects with their coworkers and visualize it on the monitor as well.