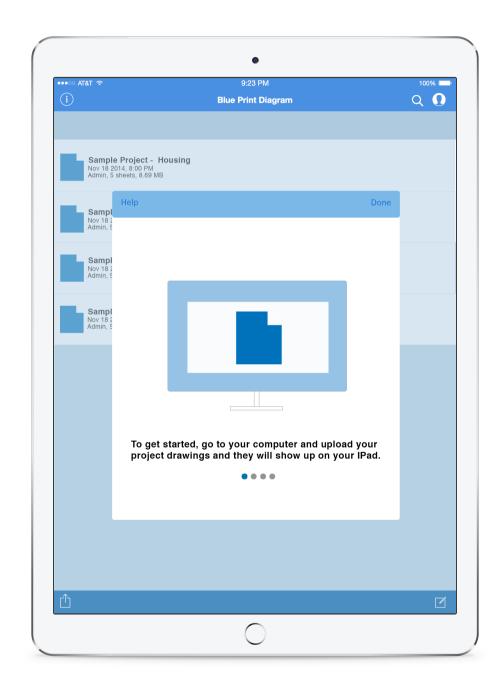

#### **HOW TO USE**

1

Login into BluePrint App 2

Download your blue prints

3

View your projects

4

Add notes and changes

5

Send messages and share your project