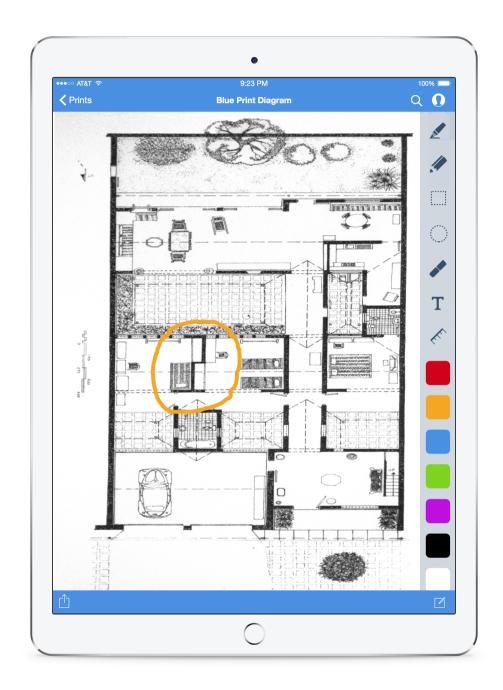

#### **HOW TO USE**

1

Login into BluePrint App 2

Download your blue prints

3

View your projects

4

Add notes and changes

5

Send messages and share your project