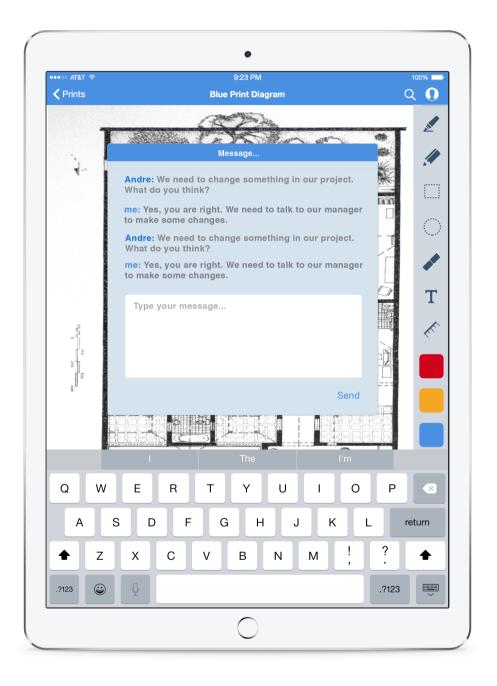

#### **HOW TO USE**

1

Login into BluePrint App 2

Download your blue prints

3

View your projects

4

Add notes and changes

5

Send messages and share your project