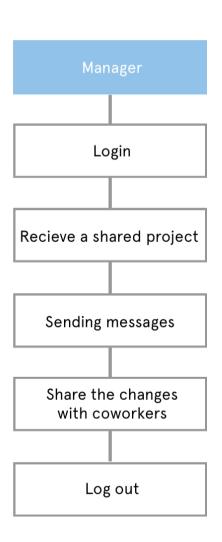

### **PERSONAS**

Monica Jones
32 years old
Architector at the
Costruction Company

Andrew Smith
48 years old
Manager at the
Architecture company

# **USERFLOW**