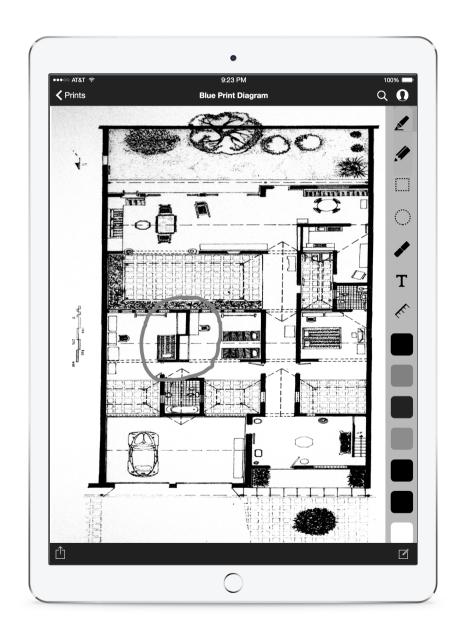

#### **HOW TO USE**

1

Login into BluePrint App 2

Download your blue prints

3

View your projects

4

Add notes and changes

5

Send messages and share your project