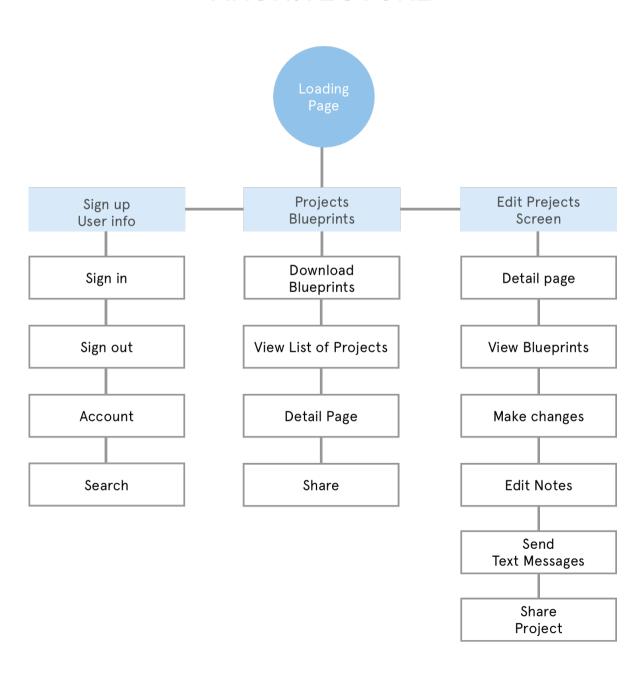

ue print. Also, they can share their projects with their coworkers and visualize it on the monitor as well.

#### TARTGET MARKET

My target market for BluePrint App are the architecture companies and contractions companies Especially for people who works with blueprints directly and for managers. Also, who would like to have their blueprints digitally and do not worry about carry on the original big blueprints to the construction place.

#### **HOW TO USE**

1

Login into BluePrint App 2

Download your blue prints

3

View your projects

4

Add notes and changes

5

Send messages and share your project

### **PERSONAS**



Monica Jones
32 years old
Architector at the
Costruction Company



Andrew Smith
48 years old
Manager at the
Architecture company

# **USERFLOW**





### ARCHITECTURE



# COLORS

#0072BC #5497C9 #98C7EB #FFFFFF #F5A623 #D0021B

# TYPE FACE

Helvetica Bold ABCDEabcde1234

Helvetica Regular ABCDEabcde1234



























15



6 Blue Print / Ad



# Thank You!