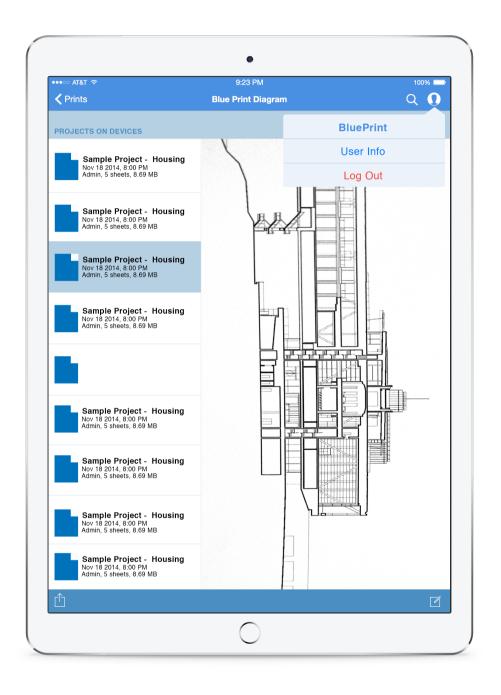

t App are the architecture companies and contractions companies Especially for people who works with blueprints directly and for managers. Also, who would like to have their blueprints digitally and do not worry about carry on the original big blueprints to the construction place.

#### **HOW TO USE**

1

Login into BluePrint App 2

Download your blue prints

3

View your projects

4

Add notes and changes

5

Send messages and share your project

### **PERSONAS**



Monica Jones
32 years old
Architector at the
Costruction Company



Andrew Smith
48 years old
Manager at the
Architecture company

# **USERFLOW**





### ARCHITECTURE



# COLORS

#0072BC #5497C9 #98C7EB #FFFFFF #F5A623 #D0021B

# TYPE FACE

Helvetica Bold ABCDEabcde1234

Helvetica Regular ABCDEabcde1234



























15



6 Blue Print / Ad



# Thank You!